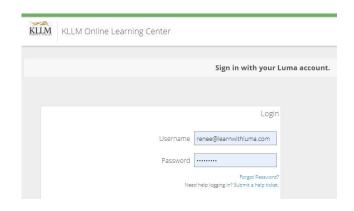

#### Step 2: Enter your Username &

#### **Password**

- Your Username is your email.
- Your Password is welcome.
- Then click on Log In. The username and Password are case sensitive.
- This will take you to the Online Learning Center to view your training.