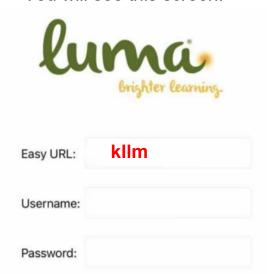

The first time you come to the App you have to login.

You will see this screen.

Type in the easy URL, which is the last part of your company's URL.

\*\*\*Only put the last part of the URL. \*\*\*

The last part of the URL is colored in red.

https://enuggetlearning.com/kllm