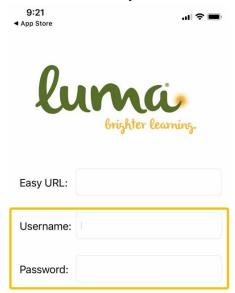

pport** under **Tools**.



Fill out the technical support ticket and click, **Submit**.

Someone from the Luma team will respond to your ticket as quickly as possibly.

We will call you back if you want to speak to a team member.



## **Downloading Luma's Apps**

Search for Luma Brighter Learning in the Google Play Store or in the Apple App Store or click on the buttons below.

Download the Android App on Google Play.



Or Download the iOS Apple App on the App Store.



The first time you come to the App you have to login.

You will see this screen.



Type in the easy URL, which is the last part of your company's URL.

\*\*\*Only put the last part of the URL. \*\*\*

The last part of the URL is colored in red.

https://enuggetlearning.com/kllm

# Now Enter your username and password:



#### **Important for Android Users!**

In order to run this app, you will need to disable the app's usage of the battery in the background. To do this:

- 1. Install the app.
- 2. Go to Android's settings.
- 3. Click on Apps and then find and select the Luma app.
- 4. Click on Battery.
- 5. Turn off "Allow Background Activity".
- 6. Log back into the Luma app and enjoy your learning!