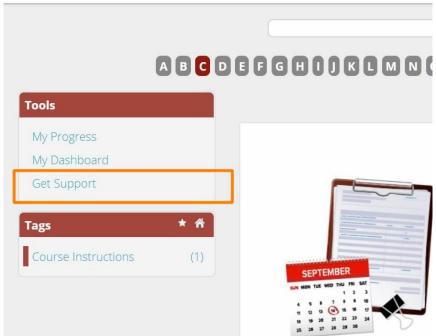

# **Troubleshooting – Technical Support**

**Luma Brighter Learning:** If you need any assistance all you have do is click on **Get Support** under **Tools**.

Fill out the technical support ticket and click, **Submit**.