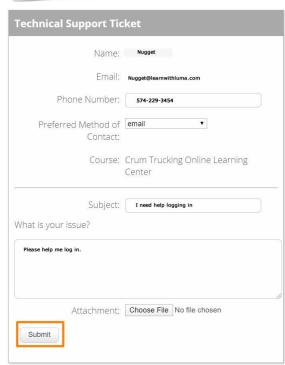

# **Troubleshooting – Technical Support**

**Luma Brighter Learning:** If you need any assistance all you have do is click on **Get Support** under **Tools**.

Fill out the technical support ticket and click, **Submit**.

Someone from the Luma team will respond to your ticket as quickly as possibly.

We will call you back if you want to speak to a team member.